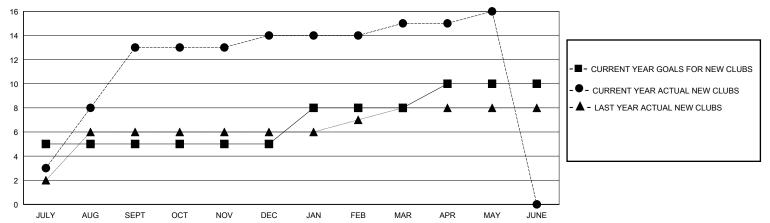

3        | 1             | JULY/AUG/SEPT         | 60                    | 429                     | 159                                                |  |
| OCT/NOV/DEC           | 0             | 1         | 8             | OCT/NOV/DEC           | 25                    | 87                      | 348                                                |  |
| JAN/FEB/MAR           | 3             | 1         | 1             | JAN/FEB/MAR           | 60                    | 261                     | 98                                                 |  |
| APR/MAY/JUNE          | 2             | 1         | 1             | APR/MAY/JUNE          | 25                    | 122                     | 128                                                |  |

## GOALS AND ACTUAL NEW CLUBS CUMULATIVE



## GOALS AND ACTUAL MEMBERS CUMULATIVE



| DROPPED CLUBS: 11       |            | 117 CLUBS OF 221 ADDED 1 OR MORE<br>NEW MEMBERS | GENDER DISTRIBUTION  MALE 4,172 (71.35%)  FEMALE 1,674 (28.63%) |                  |       |
|-------------------------|------------|-------------------------------------------------|-----------------------------------------------------------------|------------------|-------|
| DROPPED MEMBERS         |            |                                                 | FEWALE                                                          | 1,07 4 (20.0070) |       |
| DECEASED                | 11         | CLICK HERE FOR CUMULATIVE                       | TOTAL FAMILY UNIT MEMBERS                                       |                  | 1,855 |
| CLUB CANCELLED<br>