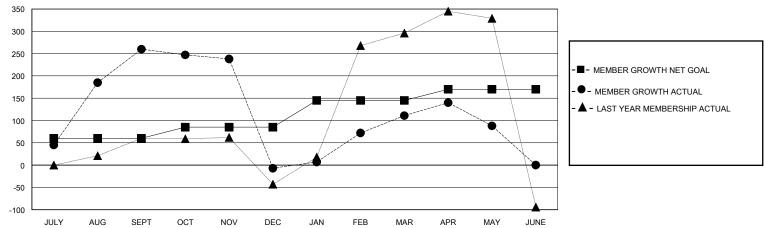

## GOALS AND ACTUAL MEMBERS CUMULATIVE

| DROPPED CLUBS: 11       |            | 117 CLUBS OF 221 ADDED 1 OR MORE<br>NEW MEMBERS | GENDER DISTRIBUTION  MALE 4,172 (71.35%)  FEMALE 1,674 (28.63%) |                  |       |
|-------------------------|------------|-------------------------------------------------|-----------------------------------------------------------------|------------------|-------|
| DROPPED MEMBERS         |            |                                                 | FEWALE                                                          | 1,07 4 (20.0070) |       |
| DECEASED                | 11         | CLICK HERE FOR CUMULATIVE                       | TOTAL FAMILY UNIT MEMBERS                                       |                  | 1,855 |
| CLUB CANCELLED<br>OTHER | 163<br>553 | MEMBERSHIP DATA                                 | FAMILY MEMBERS PAYING HALF                                      |                  | 1,097 |
| TOTAL                   | 727        |                                                 | 2020                                                            |                  |       |